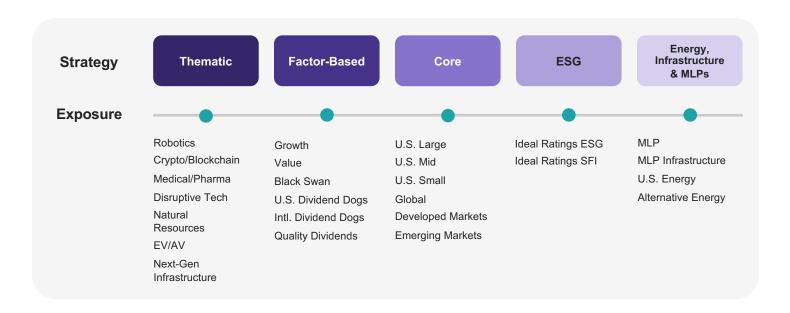

## Featured index suite:

#### **Alerian**

Our energy infrastructure index was the first to capture the midstream and MLP space. The suite continues to expand and is widely tapped by the investment community.

### **ROBO Global**

There is a revolution underway in robotics, artificial intelligence, and healthcare technology. Our ROBO Global Indexes are the first benchmark indexes that have tracked the technologies shaping the future.

### U.S. Benchmark

Our U.S. Benchmark Indexes provide accurate coverage of publicly-listed stocks; over 98% of the U.S. market capitalization. We have an array of small, mid, and large cap.